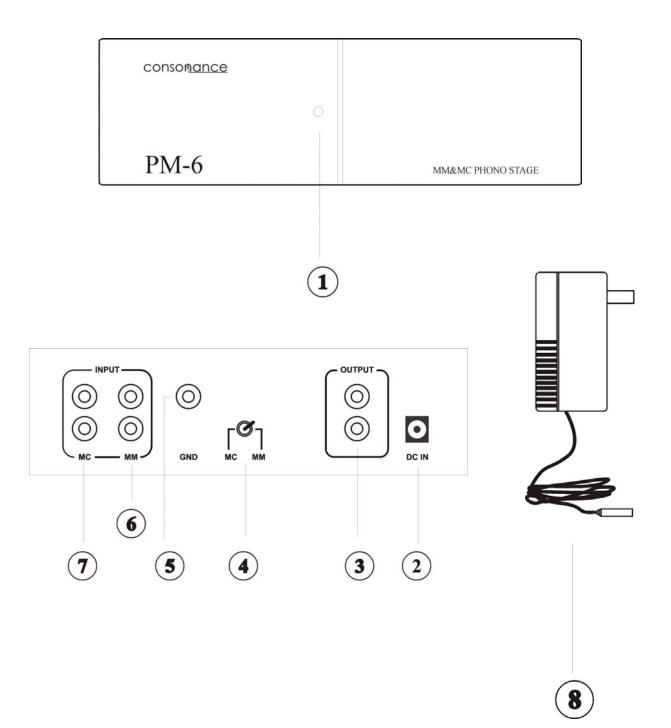

# READ ENTIRE INSTRUCTION MANUAL BEFORE USING

1

Power indicator
Power input jack
Output RCA jacks. (red / black )
MM / MC switch
Grounding jack for LP Power plug
MM intput RCA jacks.(red /black )
MC input RCA jacks.(red /black )
Power